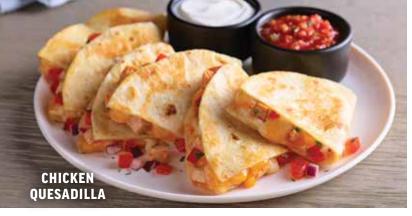

#### **CHICKEN QUESADILLA**

Warm, grilled tortillas are loaded with chipotle lime chicken, house-made pico de gallo and a blend of melted Cheddar cheeses. Served with our chipotle lime salsa and sour cream. 8.99 | 890 cal.