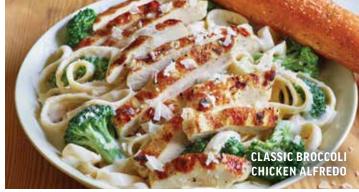

#### **CLASSIC BROCCOLI CHICKEN ALFREDO**

Juicy grilled chicken is served warm on a bed of fettuccine pasta tossed with broccoli and rich Alfredo sauce topped with Parmesan cheese. 12.99 | 1290 cal. Blackened Shrimp 13.99 | 1170 cal.