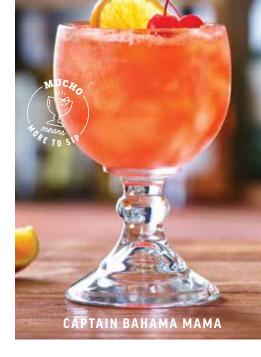

#### Captain Bahama Mama

A rare Caribbean treat with **Captain Morgan Spiced Rum, Malibu Coconut,** crème de banana liqueur, pineapple and orange juice topped with Sierra Mist. *280 cal.* 