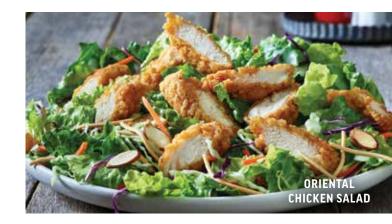

# ORIENTAL CHICKEN SALAD

A long-running favorite, crispy breaded chicken tenders top a bed of Asian greens, rice noodles and almonds tossed in our Oriental vinaigrette. 10.99 | 1430 cal. Grilled chicken 10.99 | 1310 cal.