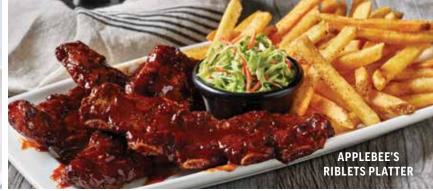

# APPLEBEE'S° RIBLETS PLATTER

An Applebee's original! Our famous slow cooked riblets, slathered in your choice of sauce. Served with signature coleslaw and fries. Choose from:

Spicy Texas BBQ sauce
Honey BBQ sauce
11.99 | 1660/1680 cal.
Smaller Plate with fries 9.99 | 1120/1140 cal.