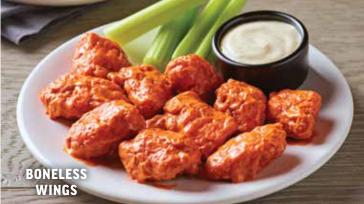

#### **BONELESS WINGS**

Crispy breaded pieces of tender boneless chicken tossed in your choice of:

Classic Hot Buffalo sauce Honey BBQ sauce Sweet Asian chile sauce Served with Bleu cheese or ranch dressing. 9.99 | 1040-1130 cal.