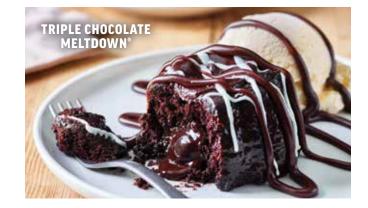

# TRIPLE CHOCOLATE MELTDOWN®

Warm, rich, fudge-filled chocolate cake is drizzled with hot fudge. Served with vanilla ice cream. 6.99 | 1030 cal.

MENU LEGEND:

 $\bigstar$   $\rightarrow$  Applebee's Signature