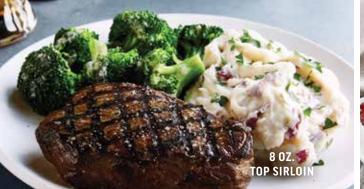

#### 8 OZ. TOP SIRLOIN\*

Lightly seasoned USDA Select top sirloin<sup>\*</sup> cooked to perfection and served hot off the grill. Served with your choice of two sides. *15.49 | 270 cal.* 