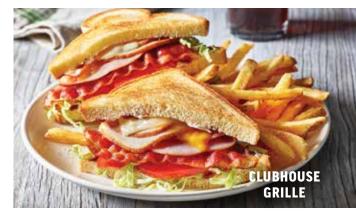

#### **CLUBHOUSE GRILLE**

Sliced ham and turkey, Cheddar, Swiss, two strips of Applewood-smoked bacon, lettuce, tomato, mayo and honey BBQ sauce on toasted Potato bread. 10.49 | 1060 cal.