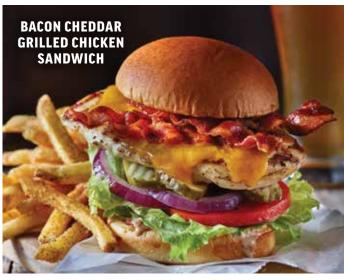

#### **BACON CHEDDAR GRILLED CHICKEN SANDWICH**

Our grilled chicken breast is topped with bacon and Cheddar then finished with tangy BBQ bacon ranch, crisp lettuce, onion, pickles and tomatoes on a Brioche bun. 10.99 | 880 cal.