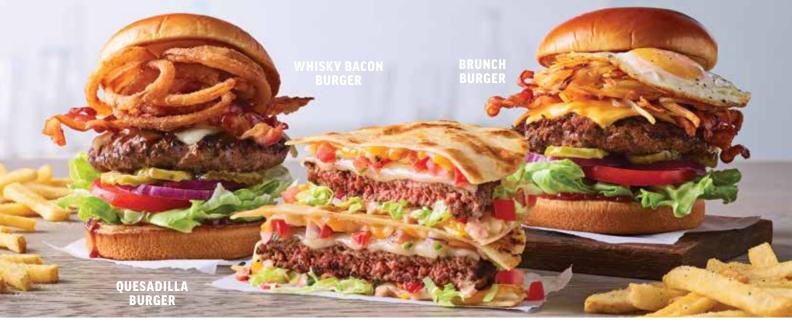

#### WHISKY BACON BURGER

Savor the rich flavor in this tasty original. An all-beef patty topped with Pepper Jack cheese, crispy onions, bacon and Fireball® Whisky-infused steak sauce on a Brioche bun with lettuce, tomato, onion and pickles. 11.49 | 1280 cal.

#### **QUESADILLA BURGER**

-

Part burger, part guesadilla, all taste. This original burger creation comes piled high with Pepper Jack cheese, our signature Mexi-ranch sauce, crispy bacon, fresh pico and shredded lettuce in a crisp, warm Cheddar quesadilla. 11.49 | 1320 cal.

#### **BRUNCH BURGER**

A wake up call for your taste buds, our juicy all-beef patty is topped with crispy hash browns, bacon, American cheese, ketchup and a fried egg\* on a Brioche bun with lettuce, tomato, onion and pickles. 11.49 | 1200 cal.