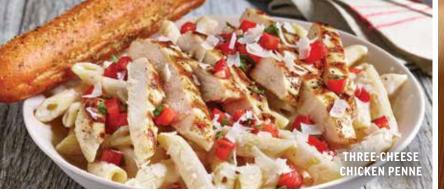

#### **THREE-CHEESE CHICKEN PENNE**

Asiago, Parmesan and white Cheddar cheeses are mixed with penne pasta in a rich Parmesan cream sauce then topped with grilled chicken breast and bruschetta tomatoes. 13.49 | 1190 cal.